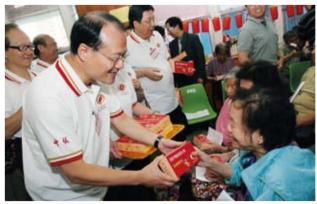

### 送暖活動表關懷

中秋前夕,中總愛心行動透過社會福利署送出共 10.000 盒愛心月餅,本會成員更身體力行親往老 人中心派發月餅,與一眾長者歡度佳節。九華徑 舊村於中秋前發生火警,本會成員隨即探訪,並即 場派發溫暖美食券及愛心月餅,聊表心意。(2/10. 3/10)

在普天同慶的聖誕佳節,中總愛心行動特別舉辦 "聖誕愛心樂悠遊"家庭親子活動,激請多個來自屯 門的家庭共度愉快時光。(19/12)

#### Gift-giving Activities

Before the Mid-Autumn Festival, the campaign sent out 10,000 boxes of moon cakes through the SWD. Members of the Chamber also visited elderly centers to give out moon cakes and to share the festivity with the elders. Members visited victims of the Kau Wah Keng Old Village soon after a fire broke out there before Mid-Autumn Festival. Food coupons and moon cakes were given out on site as a heart-warming gesture. (2/10, 3/10)