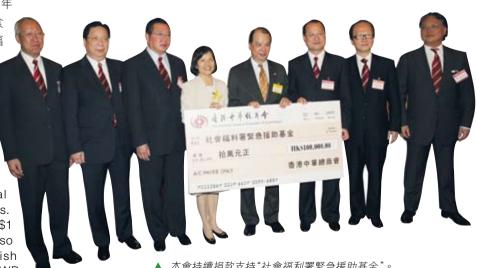

#### **Donation With Love**

As a warming gesture, the "We Care · We Share Campaign" gave out food coupons to families in need through the Social Welfare Department (SWD) during festivals. In 2009, 33,000 coupons worth of HK\$1 million were distributed. The Campaign also made a HK\$100,000 donation to establish the "Emergency Relief Fund" at the SWD, providing immediate relief to families struck by major incidents. The Campaign will continue its contribution to the fund to help the needy.

本會持續捐款支持"社會福利署緊急援助基金"。 The Chamber makes continuous contributions to the Emergency Relief Fund of Social Welfare Department.

本會首長向長者送贈月餅。 The Chamber's Chairmen presents moon-cakes to the elderly.

香港中華總商會愛心行動