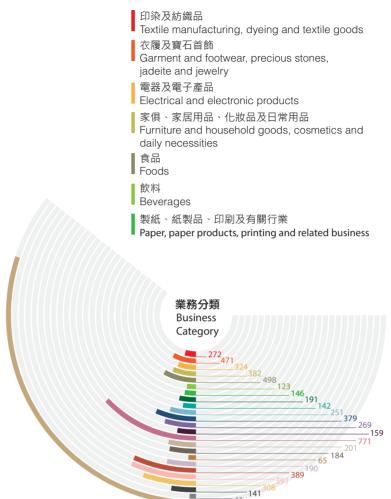

# 會員業務分佈 **Distribution of Members' Business**

會員總數 Total Number of Members: 5,917

▋機械、電腦及文儀器材

Machinery, computer and cultural equipment

▋精密儀器、鐘錶及眼鏡

Precious instruments, timepieces and eyewear

■工業用原材料及製品

Industrial raw materials and products

■化學原料及製品

Chemical materials and products

▮ 金屬礦產及製品、電鍍、工模

Metallic minerals and products, electro-plating and moulds

Non-metallic minerals and products

Finance, insurance and real estate

Industrial, commerce and trading services

Professional services and press

- 註: (1) 數字載至2018年12月31日止。 (2) 數字包括商號、個人會員,惟"其他"包括團體會員90名及未有提供業務資料之會員1,826名。
- Notes: (1) Figures are as of 31 December 2018.
- (2) Figures include company and individual members; "others" include 90 association members and 1,826 members who have not provided detailed business information.